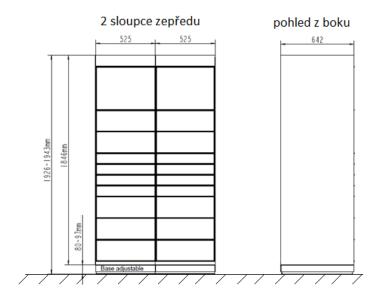

#### Technické specifikace

- Obecné informace
- $\checkmark$  Rozměr 1 sloupce: 1950 x 525 x 640 mm (VxŠxH)
- ✓ Váha 1 sloupce: 120 kg
- ✓ Zastavěná plocha 1 sloupcem: 0,34 m²
- ✓ Max rozměry vnitřních schránek 61x45x36/17/8

#### Technické specifikace

- ✓ Instalace:
- Montáž na betonový prefabrikát
  - ✓ Betonový podstavec pod 2 sloupce: 200x1050x700 (VxŠxH)
  - √ Váha podstavce pod 2 sloupce: cca 400 kg
- ✓ Montáž do země
  - ✓ Montáž pomocí závitové tyče (30-50 cm do země)
  - ✓ Přimontování 1 sloupce 2 kotvami do země