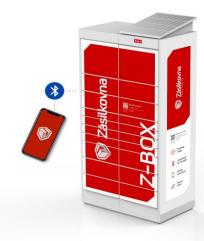

#### Základní informace

- Možnost vyzvednout a podat zásilku
- ✓ Strategické umístění co nejblíže zákazníkům
- 3 velikosti schránek a různé kombinace
- ✓ Soběstačné a EKO! Solární energie NEBO napájení ze sítě
- ✓ Výdej a podání přes mobilní aplikaci
- ✓ Bezpečné propojení Z-BOXU s telefonem
- Rychlé řešení výdeje bez front
- ✓ Platba dobírky v mobilní aplikaci před výdejem zásilky