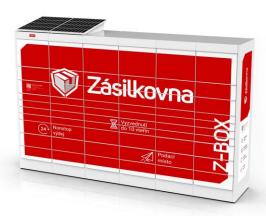

### 08 Jak Z-BOX vypadá?

Z-BOX (2 sloupce)

Z-BOX (4 sloupce)

Z-BOX (6 sloupců)

#### 09 Z-BOX