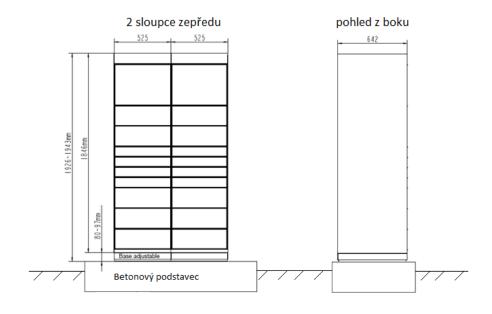

#### Technické specifikace

- ✓ Instalace:
- Montáž na betonový prefabrikát
  - ✓ Betonový podstavec pod 2 sloupce: 200x1050x700 (VxŠxH)
  - √ Váha podstavce pod 2 sloupce: cca 400 kg
- ✓ Montáž do země
  - ✓ Montáž pomocí závitové tyče (30-50 cm do země)
  - ✓ Přimontování 1 sloupce 2 kotvami do země

#### Technické specifikace

- ✓ Z-BOX s betonovým podstavcem cca 640 kg (2 sloupce)
- ✓ Z-BOX bez betonového podstavce cca 240 kg (2 sloupce)
- ✓ Zastavěná plocha 0,68 m²
- Nenáročné bateriově poháněné řešení