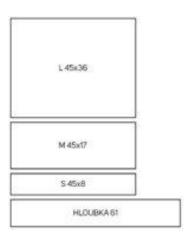

#### Technické specifikace

- Obecné informace
- $\checkmark$  Rozměr 1 sloupce: 1950 x 525 x 640 mm (VxŠxH)
- ✓ Váha 1 sloupce: 120 kg
- ✓ Zastavěná plocha 1 sloupcem: 0,34 m²
- ✓ Max rozměry vnitřních schránek 61x45x36/17/8