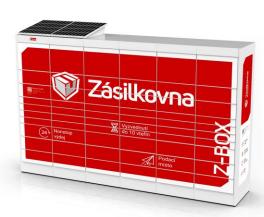

### 08 Jak Z-BOX vypadá?

Z-BOX (2 sloupce)

Z-BOX (4 sloupce)

Z-BOX (6 sloupců)