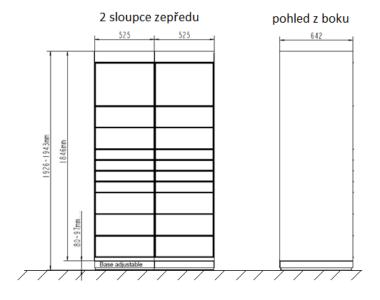

#### Technické specifikace

- Obecné informace
- $\checkmark$  Rozměr 1 sloupce: 1950 x 525 x 640 mm (VxŠxH)
- ✓ Váha 1 sloupce: 120 kg
- ✓ Zastavěná plocha 1 sloupcem: 0,34 m²
- ✓ Max rozměry vnitřních schránek 61x45x36/17/8