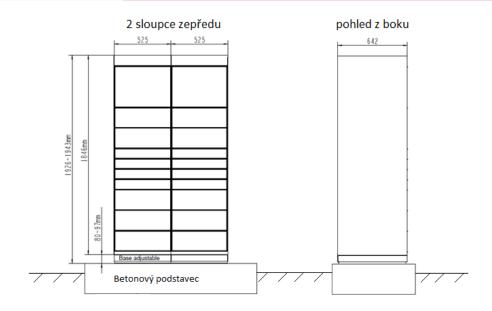

#### Technické specifikace

- Obecné informace
- $\checkmark$  Rozměr 1 sloupce: 1950 x 525 x 640 mm (VxŠxH)
- ✓ Váha 1 sloupce: 120 kg
- ✓ Zastavěná plocha 1 sloupcem: 0,34 m²
- ✓ Max rozměry vnitřních schránek 61x45x36/17/8

#### Technické specifikace

- ✓ Instalace:
- Montáž na betonový prefabrikát
  - ✓ Betonový podstavec pod 2 sloupce: 200x1050x700 (VxŠxH)
  - √ Váha podstavce pod 2 sloupce: cca 400 kg
- ✓ Montáž do země
  - ✓ Montáž pomocí závitové tyče (30-50 cm do země)
  - ✓ Přimontování 1 sloupce 2 kotvami do země

#### Technické specifikace

- ✓ Z-BOX s betonovým podstavcem cca 640 kg (2 sloupce)
- ✓ Z-BOX bez betonového podstavce cca 240 kg (2 sloupce)
- ✓ Zastavěná plocha 0,68 m²
- Nenáročné bateriově poháněné řešení