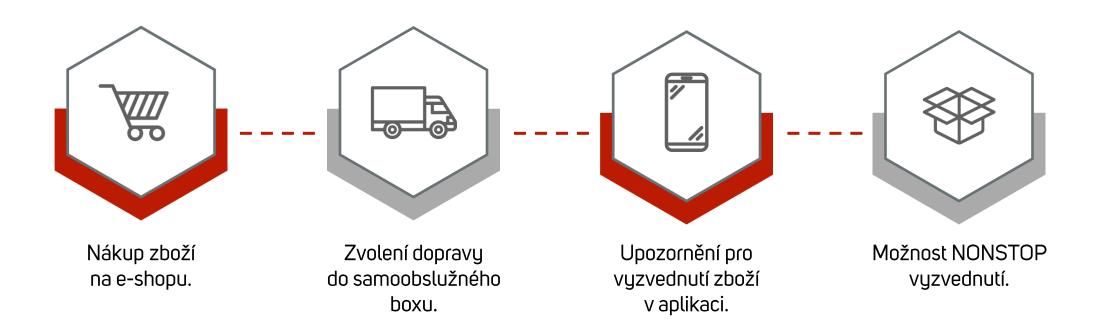

# Ještě blíže lidem



#### 02 Co je Zásilkovna?

Levné, rychlé a jednoduché doručování zásilek od e-shopů na výdejní místa nebo na adresu.





### 03 Co je Zásilkovna?





## **BUDOUCNOST?**

SAMOOBSLUŽNÁ VÝDEJNÍ A PODACÍ MÍSTA SE ZÁSILKOVNOU

#### O5 Co je náš cíl?

- Revoluční síť samoobslužných výdejních i podacích míst
- Doručování zásilek k domu
- Vyzvedávání zásilek 24/7
- Okamžité vyřízení bez front

#### OB Výhody samoobslužných boxů se Zásilkovnou?



### <sup>07</sup> Jak to probíhá?



### 08 Jak Z-BOX vypadá?

Z-BOX (2 sloupce)

Z-BOX (4 sloupce)

Z-BOX (6 sloupců)







#### 09 Z-BOX

#### Základní informace

- Možnost vyzvednout a podat zásilku
- ✓ Strategické umístění co nejblíže zákazníkům
- 3 velikosti schránek a různé kombinace
- ✓ Soběstačné a EKO! Solární energie NEBO napájení ze sítě
- ✓ Výdej a podání přes mobilní aplikaci
- ✓ Bezpečné propojení Z-BOXU s telefonem
- Rychlé řešení výdeje bez front
- ✓ Platba dobírky v mobilní aplikaci před výdejem zásilky



#### Technické specifikace

- Obecné informace
- $\checkmark$  Rozměr 1 sloupce: 1950 x 525 x 640 mm (VxŠxH)
- ✓ Váha 1 sloupce: 120 kg
- ✓ Zastavěná plocha 1 sloupcem: 0,34 m²
- ✓ Max rozměry vnitřních schránek 61x45x36/17/8







#### Technické specifikace

- ✓ Instalace:
- Montáž na betonový prefabri